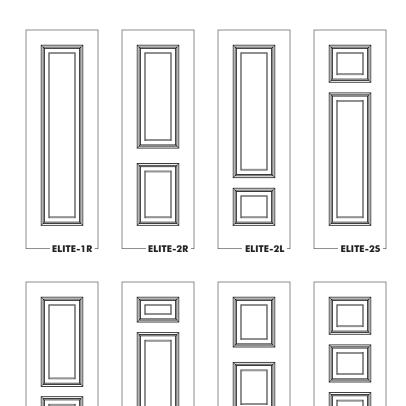

With eight elegant designs, the Elite Series doors also offers the ability to specify details like stile/rail widths and heights making this door one of the most versatile affordable doors on the market.

Choose from four standard solid wood moulding designs and four panel designs to create the look that is right for your home or business needs. Balmoral also offers you the option of creating your own personal flavour with custom moulding profiles designed by you and machined in house.

## **How to Build Your Elite Door**

**Step 1 -** Select the Elite door style that works best for your application. Determine what sizes are required for the project. (sizes up to 36" wide and heights up to 108" tall available.)

\*All Elite Series doors come UN-PRIMED

**ELITE-3T** 

ELITE-3R

**ELITE-3E** 

ELITE-4E