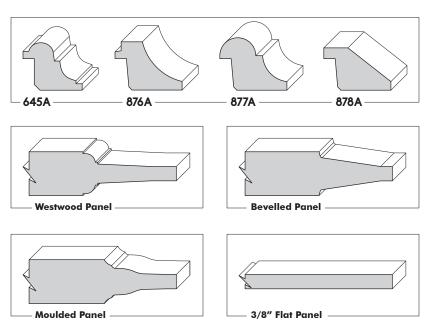

Choose from four standard solid wood moulding designs and four panel designs to create the look that is right for your home or business needs. Balmoral also offers you the option of creating your own personal flavour with custom moulding profiles designed by you and machined in house.

**Step 2 -** Select the solid wood moulding design that compliments your door layout and trim choices.

**Step 3** - Select the 1-1/8" profiled or 3/8" flat panel design that compliments your door layout and moulding choices. Choose specialty glass to make the perfect french door design.