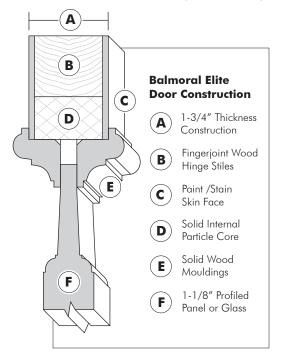

## ELITE SERIES

**Balmoral Custom Interior Doors** 

Exclusive to Balmoral Lumber and Millwork, the Elite Series interior door is constructed with quality and value in mind. These stunning doors are the perfect addition to any budget conscious project. The solid core strength, seamless face and solid wood mouldings make an interior door that is attractive while being functional and durable.

Each elegant Elite Series door is constructed using the highest quality Hardboard that's carefully buffed for a visually appealing, smooth finish. Once painted, these doors share the same appearance and durability as a solid stile/rail door.